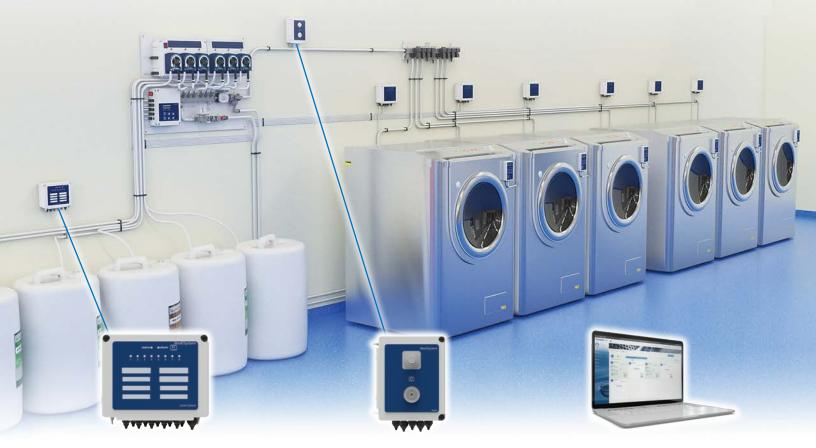

**Route Service** 

**Industrial Chemical** 

**BCI's Advanced Laundry Systems** 

**Level Control Module** 

**Alarm Module** 

**Remote Monitoring** 

## **Complete Laundry Management Solutions**

- Laundry Chemical
  - ✓ Industrial Strength
  - ✓ Stain Treatment
- 2,
  - ✓ 24/7 Service & Repair
  - ✓ Automatic Dispensing
  - ✓ Management Systems
- 3
- Equipment
- Customized Solutions
- **✓** Sanitation Compliance