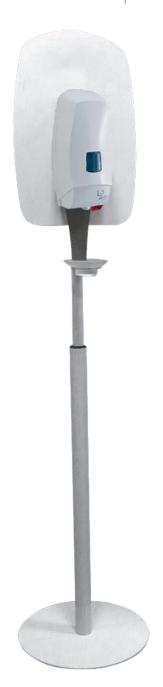

# Achieving minimal waste and maximum hygiene

A mobile telescopic handwashing station that dispenses a consistent pre-set quantity of sanitizer without the risk of bacteria transfer thanks to automatic touch-free operation, making this our safest, most efficient system yet.

# Flexibility and performance in equal measure

- Ultra-hygienic touchless operation
- Automatically delivers the perfect measure every time
- Portability enables hand hygiene in any location

### **Product Features**

Made in ABS

Portable

Electronic