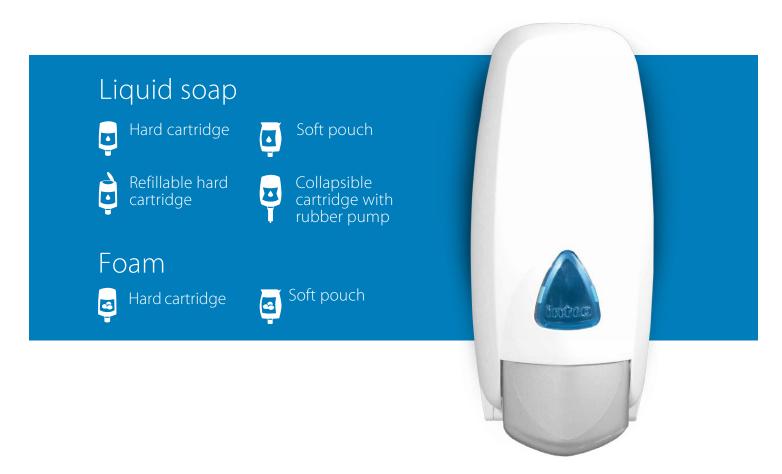

## Modular soap dispenser

#### Many needs - a single soap dispenser

The outstanding flexibility of our modular soap dispenser allows you to seamlessly adjust to your client's needs over time. From foam to liquid soap and refillable to disposable cartridges, choose from a selection of six replenishment options that allow the consumable to be changed without removing the dispenser from the wall.