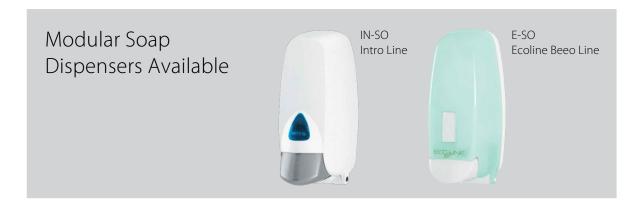

## Modular soap dispenser

#### Many needs - a single soap dispenser

The outstanding flexibility of our modular soap dispenser allows you to seamlessly adjust to your client's needs over time. From foam to liquid soap and refillable to disposable cartridges, choose from a selection of six replenishment options that allow the consumable to be changed without removing the dispenser from the wall.