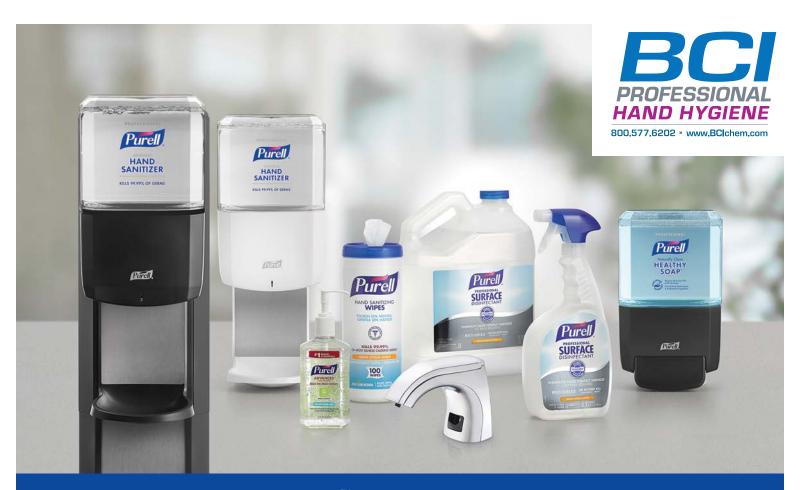

#### **Hand Sanitizers**

America's #1 brand of instant hand sanitizer. Kills 99% of most common germs that may cause illness. Outperforms other hand sanitizers ounce for ounce.

#### **HEALTHY SOAP®** products

Choose antibacterial soaps, non-antibacterial soaps or our breakthrough HEALTHY SOAP® with CLEAN RELEASE® Technology, which removes more dirt and germs than regular soap.

#### **Surface Sprays**

Kills 48 microorganisms, with 36 in 30 seconds. Eliminates 99.9% of common germs including Norovirus, Hand Foot Mouth, and Cold & Flu. No rinse required on food contact surfaces.