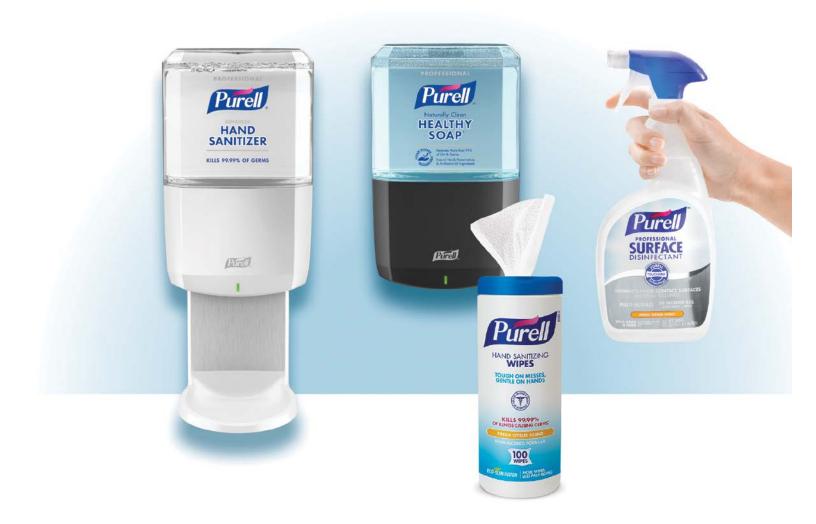

#### PURELL® Professional HEALTHY SOAP®

PURELL Professional HEALTHY SOAP® products are available in a variety of gentle and effective formulations. Whether you choose antibacterial soaps, non-antibacterial soaps or our breakthrough new PURELL Professional HEALTHY SOAP® products with CLEAN RELEASE® Technology, you can always be assured of high performance

#### PURELL® Professional Hand Sanitizer

America's #1 brand of instant hand sanitizer. Kills 99.99% of most common germs that may cause illness. Outperforms other hand sanitizers ounce for ounce.6

#### PURELL® Professional Surface Disinfectant

Unlike traditional products, PURELL surface disinfectants combine powerful germ kill and no-rinse protection.

#### PURELL® Hand Sanitizing Wipes

All the germ-fighting power of PURELL Hand Sanitizer plus the convenience and extra cleaning power of a wipe