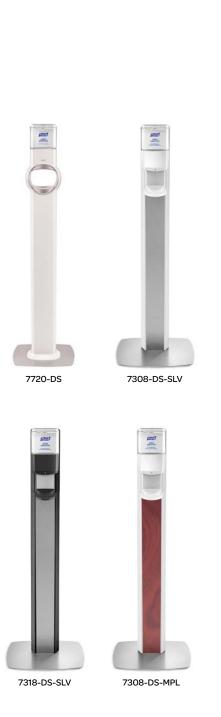

| YES | YES | YES |
| Touch-free dispensing                                                               |     | YES | YES |
| Energy on the refill – touch free and always ready                                  |     |     | YES |
| Optional modules add capability for service alerts and compliance monitoring        |     |     | YES |





## PURELL® Hand Sanitizer. The Most Effective. The Most Trusted. The Original.

PURELL hand sanitizers are trusted and used in hospitals, which means the same germ-fighting power doctors use to help prevent the spread of infection is available for everyone, in critical and everyday moments. From products that protect patients in hospitals, to convenient, portable packaging and wipes, the same commitment to well-being goes into every PURELL product.





#### PURELL® Hand Sanitizers

PURELL® hand sanitizers are available in a wide variety of dispensing options, including:

- Wall-mount dispensers Convenient, reliable dispensing for facilities that want to show their commitment to quality
- Tabletop bottles Perfect for desks, reception areas or breakrooms, bottles let you offer hand hygiene where it's needed most



7724-DS PURELL FS™ Stand









### Floor Stands for LTX Sanitizers

| PURELL® ELITE™ LTX™ Floor Stand Dispenser                            | 2456-DS   |
|----------------------------------------------------------------------|-----------|
| Floor stand hand sanitizer dispenser that uses PURELL® LTX™ refills. |           |
| PURELL® LTX™ or TFX™ Dispenser Floor Stand                           | 2424-DS   |
| Floor stand for