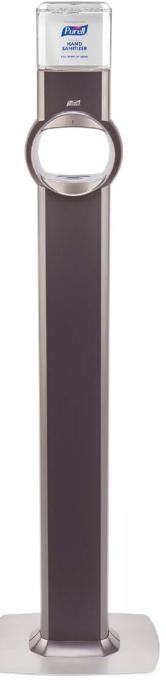

| YES | YES | YES |
| Touch-free dispensing                                                               |     | YES | YES |
| Energy on the refill – touch free and always ready                                  |     |     | YES |
| Optional modules add capability for service alerts and compliance monitoring        |     |     | YES |





## PURELL® Hand Sanitizer. The Most Effective. The Most Trusted. The Original.

PURELL hand sanitizers are trusted and used in hospitals, which means the same germ-fighting power doctors use to help prevent the spread of infection is available for everyone, in critical and everyday moments. From products that protect patients in hospitals, to convenient, portable packaging and wipes, the same commitment to well-being goes into every PURELL product.





#### PURELL® Hand Sanitizers

PURELL® hand sanitizers are available in a wide variety of dispensing options, including:

- Wall-mount dispensers Convenient, reliable dispensing for facilities that want to show their commitment to quality
- Tabletop bottles Perfect for desks, reception areas or breakrooms, bottles let you offer hand hygiene where it's needed most



7724-DS PURELL FS™ Stand









### Floor Stands for LTX Sanitizers

| PURELL® ELITE™ LTX™ Floor Stand Dispenser                            | 2456-DS   |
|----------------------------------------------------------------------|-----------|
| Floor stand hand sanitizer dispenser that uses PURELL® LTX™ refills. |           |
| PURELL® LTX™ or TFX™ Dispenser Floor Stand                           | 2424-DS   |
| Floor stand for u