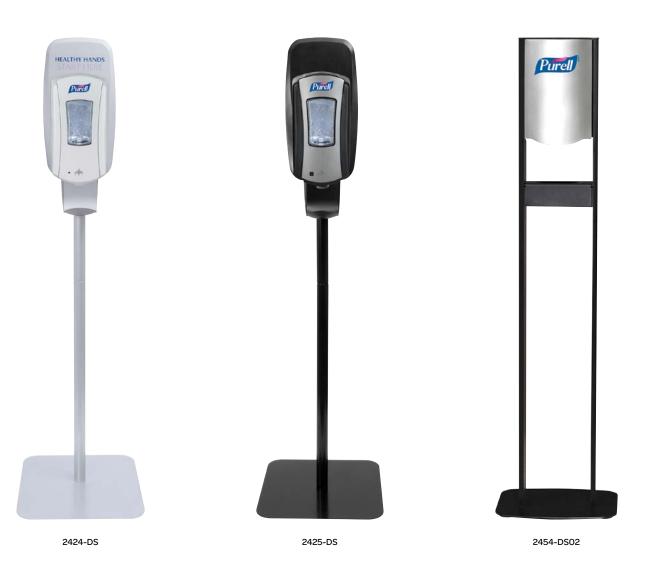

### Floor Stands for LTX Sanitizers

| PURELL® ELITE™ LTX™ Floor Stand Dispenser                            | 2456-DS   |
|----------------------------------------------------------------------|-----------|
| Floor stand hand sanitizer dispenser that uses PURELL® LTX™ refills. |           |
| PURELL® LTX™ or TFX™ Dispenser Floor Stand                           | 2424-DS   |
| Floor stand for use with PURELL® LTX™ or TFX™ dispensers.            |           |
| PURELL® LTX™ or TFX™ Dispenser Floor Stand                           | 2425-DS   |
| Floor stand for use with PURELL® LTX™ or TFX™ dispensers.            |           |
| PURELL® ELITE™ TFX™ Floor Stand Dispenser                            | 2454-DS02 |
| Floor stand hand sanitizer dispenser that uses PURELL® TFX™ refills. |           |