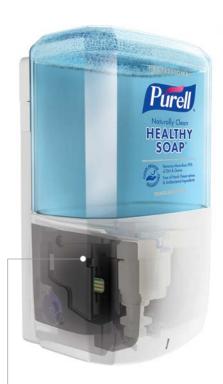

## The ES8 has Energy-on-the-Refill Technology, Maintenance Ease

PURELL ES8 refills feature a built-in energy source, so every time the refill is replaced, the dispenser gets a fresh supply of energy, eliminating the need to manually change batteries.

#### The Es8 Has Extensible Plug-in Modules for Intelligent Functionality

Optional PURELL SMARTLINK™ modules add capability for hand hygiene compliance monitoring, smart restroom integration, and other upgrades as technology evolves.