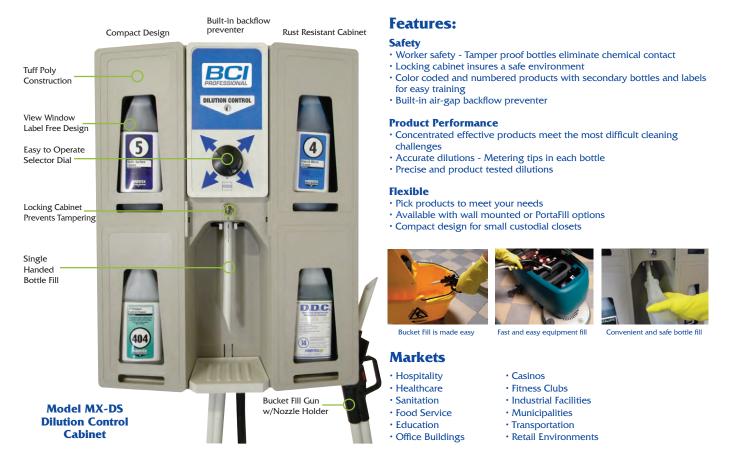

## **BCI Professional Dilution Control Dispensing System with Cabinet**

The newly designed BCI Professional Dilution Control Dispensing System offers a sturdy constructed cabinet and maintenance free dispensing. Dilution Control features 25 different products including 4 Green Seal and 6 Safer Choice formulations. Worrying about over or under diluting is in the past, the tip in bottle design delivers exact product dilutions. This flexible system is designed to meet all your cleaning needs delivering value priced ready-to-use chemicals.