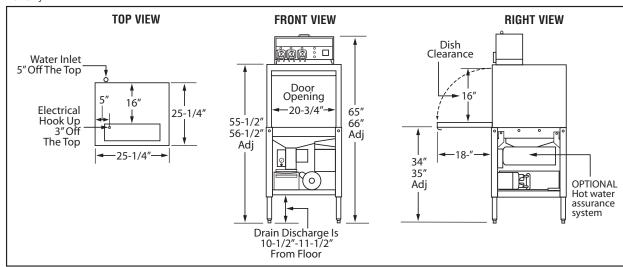

# Specifications:

| USA       | METRIC                                                                                  |                                                                                                                                             | USA             | METRIC                                                                                                                                                                                                                                                                                                                                                                                                                                                                                                                                                                                                                                                                                                                                                                                                                                                                                                                                                                                                                                                                                                                                                                                                                                                                                                                                                                                                                                                                                                                                                                                                                                                                                                                                                                                                                                                                                                                                                                                                                                                                                                                       |
|-----------|-----------------------------------------------------------------------------------------|---------------------------------------------------------------------------------------------------------------------------------------------|-----------------|------------------------------------------------------------------------------------------------------------------------------------------------------------------------------------------------------------------------------------------------------------------------------------------------------------------------------------------------------------------------------------------------------------------------------------------------------------------------------------------------------------------------------------------------------------------------------------------------------------------------------------------------------------------------------------------------------------------------------------------------------------------------------------------------------------------------------------------------------------------------------------------------------------------------------------------------------------------------------------------------------------------------------------------------------------------------------------------------------------------------------------------------------------------------------------------------------------------------------------------------------------------------------------------------------------------------------------------------------------------------------------------------------------------------------------------------------------------------------------------------------------------------------------------------------------------------------------------------------------------------------------------------------------------------------------------------------------------------------------------------------------------------------------------------------------------------------------------------------------------------------------------------------------------------------------------------------------------------------------------------------------------------------------------------------------------------------------------------------------------------------|
|           |                                                                                         | FRAME DIMENSIONS                                                                                                                            |                 |                                                                                                                                                                                                                                                                                                                                                                                                                                                                                                                                                                                                                                                                                                                                                                                                                                                                                                                                                                                                                                                                                                                                                                                                                                                                                                                                                                                                                                                                                                                                                                                                                                                                                                                                                                                                                                                                                                                                                                                                                                                                                                                              |
| 1.09 GAL. | (4.12L)                                                                                 | DEPTH                                                                                                                                       | 25-1/4"         | (64.1cm)                                                                                                                                                                                                                                                                                                                                                                                                                                                                                                                                                                                                                                                                                                                                                                                                                                                                                                                                                                                                                                                                                                                                                                                                                                                                                                                                                                                                                                                                                                                                                                                                                                                                                                                                                                                                                                                                                                                                                                                                                                                                                                                     |
| 43.6 GPH  | (165 L)                                                                                 | WIDTH                                                                                                                                       | 25-1/4"         | (64.cm)                                                                                                                                                                                                                                                                                                                                                                                                                                                                                                                                                                                                                                                                                                                                                                                                                                                                                                                                                                                                                                                                                                                                                                                                                                                                                                                                                                                                                                                                                                                                                                                                                                                                                                                                                                                                                                                                                                                                                                                                                                                                                                                      |
| 1/2"      | (1.27cm)                                                                                | HEIGHT                                                                                                                                      | 55-1/2"-56-1/2" | (141.2cm-143.5cm)                                                                                                                                                                                                                                                                                                                                                                                                                                                                                                                                                                                                                                                                                                                                                                                                                                                                                                                                                                                                                                                                                                                                                                                                                                                                                                                                                                                                                                                                                                                                                                                                                                                                                                                                                                                                                                                                                                                                                                                                                                                                                                            |
| 2"        | (5.1cm)                                                                                 | MAXIMUM CLEARANCE HEIGHT                                                                                                                    |                 |                                                                                                                                                                                                                                                                                                                                                                                                                                                                                                                                                                                                                                                                                                                                                                                                                                                                                                                                                                                                                                                                                                                                                                                                                                                                                                                                                                                                                                                                                                                                                                                                                                                                                                                                                                                                                                                                                                                                                                                                                                                                                                                              |
|           |                                                                                         | FOR DISHES                                                                                                                                  | 16"             | (43.2cm)                                                                                                                                                                                                                                                                                                                                                                                                                                                                                                                                                                                                                                                                                                                                                                                                                                                                                                                                                                                                                                                                                                                                                                                                                                                                                                                                                                                                                                                                                                                                                                                                                                                                                                                                                                                                                                                                                                                                                                                                                                                                                                                     |
| 53        | 53                                                                                      | STANDARD DISHRACK                                                                                                                           | 1               | 1                                                                                                                                                                                                                                                                                                                                                                                                                                                                                                                                                                                                                                                                                                                                                                                                                                                                                                                                                                                                                                                                                                                                                                                                                                                                                                                                                                                                                                                                                                                                                                                                                                                                                                                                                                                                                                                                                                                                                                                                                                                                                                                            |
| 30        | 30                                                                                      | DIMENSIONS                                                                                                                                  | 19-3/4"X19-3/4" | (50X50cm)                                                                                                                                                                                                                                                                                                                                                                                                                                                                                                                                                                                                                                                                                                                                                                                                                                                                                                                                                                                                                                                                                                                                                                                                                                                                                                                                                                                                                                                                                                                                                                                                                                                                                                                                                                                                                                                                                                                                                                                                                                                                                                                    |
| 7         | 7                                                                                       | WASH DIIMD MOTOR HR                                                                                                                         | 1               | 1                                                                                                                                                                                                                                                                                                                                                                                                                                                                                                                                                                                                                                                                                                                                                                                                                                                                                                                                                                                                                                                                                                                                                                                                                                                                                                                                                                                                                                                                                                                                                                                                                                                                                                                                                                                                                                                                                                                                                                                                                                                                                                                            |
| 90        | 90                                                                                      | WASH FOWE MOTOR HE                                                                                                                          | - 1             |                                                                                                                                                                                                                                                                                                                                                                                                                                                                                                                                                                                                                                                                                                                                                                                                                                                                                                                                                                                                                                                                                                                                                                                                                                                                                                                                                                                                                                                                                                                                                                                                                                                                                                                                                                                                                                                                                                                                                                                                                                                                                                                              |
|           |                                                                                         | ELECTRICAL RATING                                                                                                                           | VOLTS           | AMPS                                                                                                                                                                                                                                                                                                                                                                                                                                                                                                                                                                                                                                                                                                                                                                                                                                                                                                                                                                                                                                                                                                                                                                                                                                                                                                                                                                                                                                                                                                                                                                                                                                                                                                                                                                                                                                                                                                                                                                                                                                                                                                                         |
| 40        | 40                                                                                      |                                                                                                                                             | 115             | 16                                                                                                                                                                                                                                                                                                                                                                                                                                                                                                                                                                                                                                                                                                                                                                                                                                                                                                                                                                                                                                                                                                                                                                                                                                                                                                                                                                                                                                                                                                                                                                                                                                                                                                                                                                                                                                                                                                                                                                                                                                                                                                                           |
| 1.09 GAL. | (4.12 L)                                                                                |                                                                                                                                             |                 |                                                                                                                                                                                                                                                                                                                                                                                                                                                                                                                                                                                                                                                                                                                                                                                                                                                                                                                                                                                                                                                                                                                                                                                                                                                                                                                                                                                                                                                                                                                                                                                                                                                                                                                                                                                                                                                                                                                                                                                                                                                                                                                              |
| 52 GPM    | (197 LPM)                                                                               | SHIPPING WEIGHT                                                                                                                             |                 |                                                                                                                                                                                                                                                                                                                                                                                                                                                                                                                                                                                                                                                                                                                                                                                                                                                                                                                                                                                                                                                                                                                                                                                                                                                                                                                                                                                                                                                                                                                                                                                                                                                                                                                                                                                                                                                                                                                                                                                                                                                                                                                              |
|           |                                                                                         | APPROXIMATE                                                                                                                                 | 273#            | (124 kg)                                                                                                                                                                                                                                                                                                                                                                                                                                                                                                                                                                                                                                                                                                                                                                                                                                                                                                                                                                                                                                                                                                                                                                                                                                                                                                                                                                                                                                                                                                                                                                                                                                                                                                                                                                                                                                                                                                                                                                                                                                                                                                                     |
| 120°F     | (49°C)                                                                                  |                                                                                                                                             |                 |                                                                                                                                                                                                                                                                                                                                                                                                                                                                                                                                                                                                                                                                                                                                                                                                                                                                                                                                                                                                                                                                                                                                                                                                                                                                                                                                                                                                                                                                                                                                                                                                                                                                                                                                                                                                                                                                                                                                                                                                                                                                                                                              |
| 140°F     | (60°C)                                                                                  |                                                                                                                                             |                 |                                                                                                                                                                                                                                                                                                                                                                                                                                                                                                                                                                                                                                                                                                                                                                                                                                                                                                                                                                                                                                                                                                                                                                                                                                                                                                                                                                                                                                                                                                                                                                                                                                                                                                                                                                                                                                                                                                                                                                                                                                                                                                                              |
|           | 1.09 GAL.<br>43.6 GPH<br>1/2"<br>2"<br>53<br>30<br>7<br>90<br>40<br>1.09 GAL.<br>52 GPM | 1.09 GAL. (4.12L) 43.6 GPH (165 L) 1/2" (1.27cm) 2" (5.1cm)  53 53 30 30 7 7 90 90  40 40 1.09 GAL. (4.12 L) 52 GPM (197 LPM)  120°F (49°C) | 1.09 GAL.       | Transport   Tran |