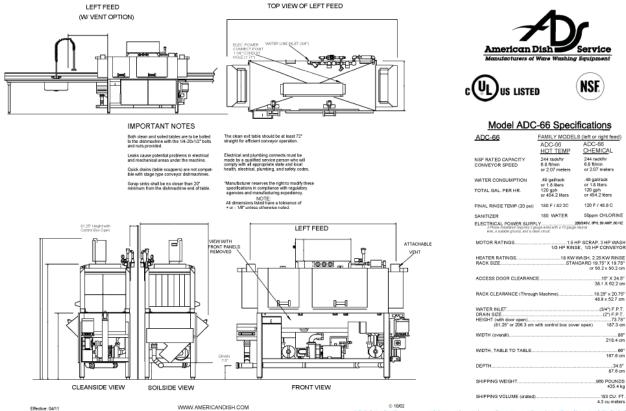

## **ADC-66** Conveyor

- Deep "V" Scrap Tank
- Auto Fill / Auto Start / Shut-off
- Safety Shut-off Scrap Pump
- Over ow Scraping Feature
- Captive Endcaps
- Patented Water Control
- Water Curtain for Final Rinse
- 3 HP Wash Pump, 1.5 HP Scrap Pump
- 244-Racks per Hour,
- 49 Gallons per Rack