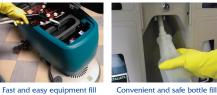

#### Flexible

- Pick products to meet your needs
- · Available with wall mounted or PortaFill options
- · Compact design for small custodial closets

Bucket Fill is made easy