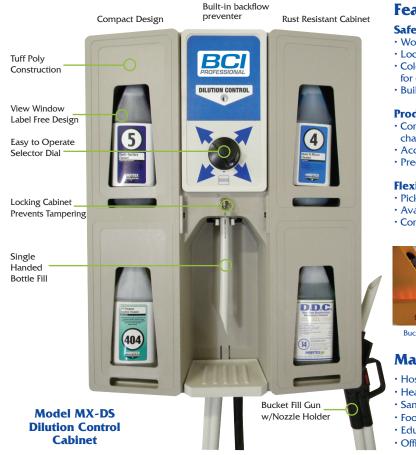

#### **BCI Professional Dilution Control Dispensing System with Cabinet**

The newly designed BCI Professional Dilution Control Dispensing System offers a sturdy constructed cabinet and maintenance free dispensing. Dilution Control features 25 different products including 4 Green Seal and 6 Safer Choice formulations. Worrying about over or under diluting is in the past, the tip in bottle design delivers exact product dilutions. This flexible system is designed to meet all your cleaning needs delivering value priced ready-to-use chemicals.

#### Features:

#### **Safety**

- · Worker safety Tamper proof bottles eliminate chemical contact
- · Locking cabinet insures a safe environment
- · Color coded and numbered products with secondary bottles and labels for easy training
- Built-in air-gap backflow preventer

#### **Product Performance**

- · Concentrated effective products meet the most difficult cleaning challenges
- · Accurate dilutions Metering tips in each bottle
- · Precise and product tested dilutions

#### Flexible

- Pick products to meet your needs
- · Available with wall mounted or PortaFill options
- · Compact design for small custodial closets

Bucket Fill is made easy